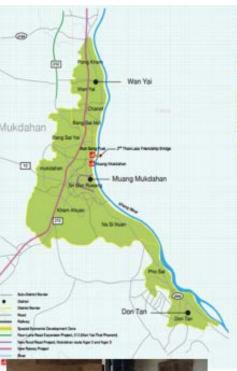

#### Industrial estate in Mukdahan

Area: 1,084 rai (173 Hectare)

1 neighborhood district, 6 villages

Total 1,200 population

## Industrial Estate in Mukdahan Special Economic Zone in Thailand Case Study