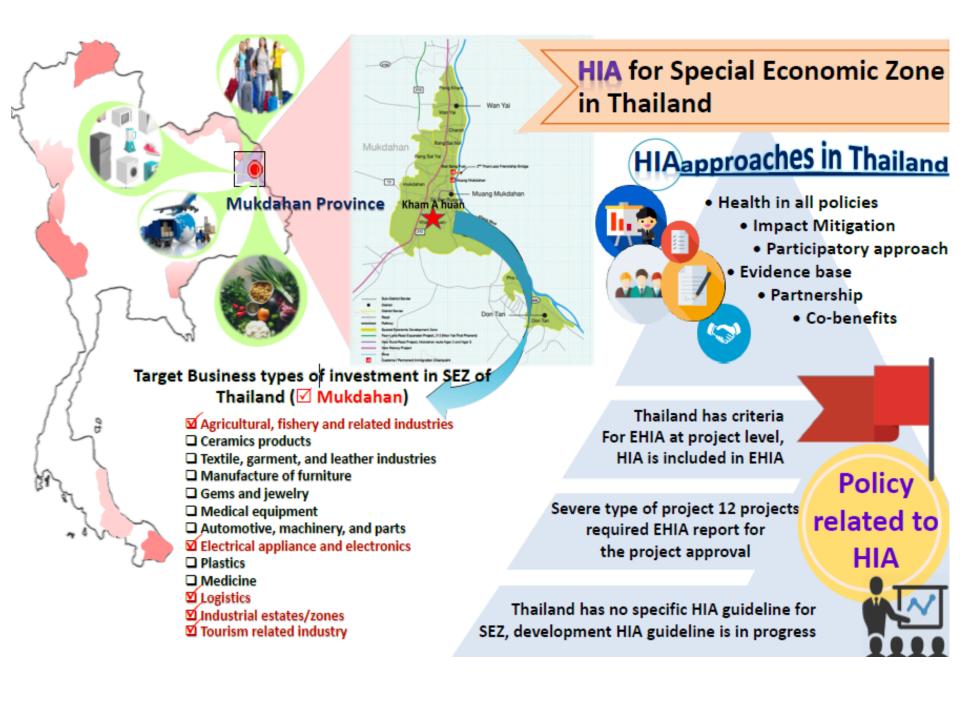

## Industrial Estate in Mukdahan Special Economic Zone in Thailand Case Study

#### Industrial estate in Mukdahan

Area: 1,084 rai (173 Hectare)

1 neighborhood district, 6 villages

Total 1,200 population