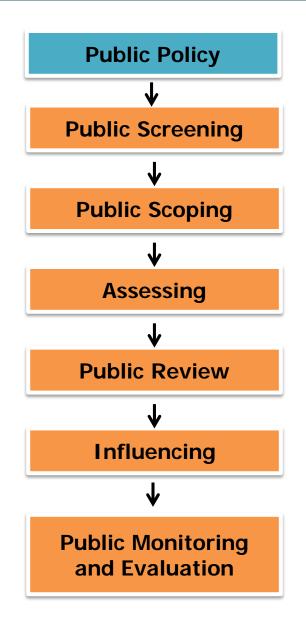

## HIA for Participatory Learning Process

National Health Act BE 2550 : Section 11 People has the right to request for HIA