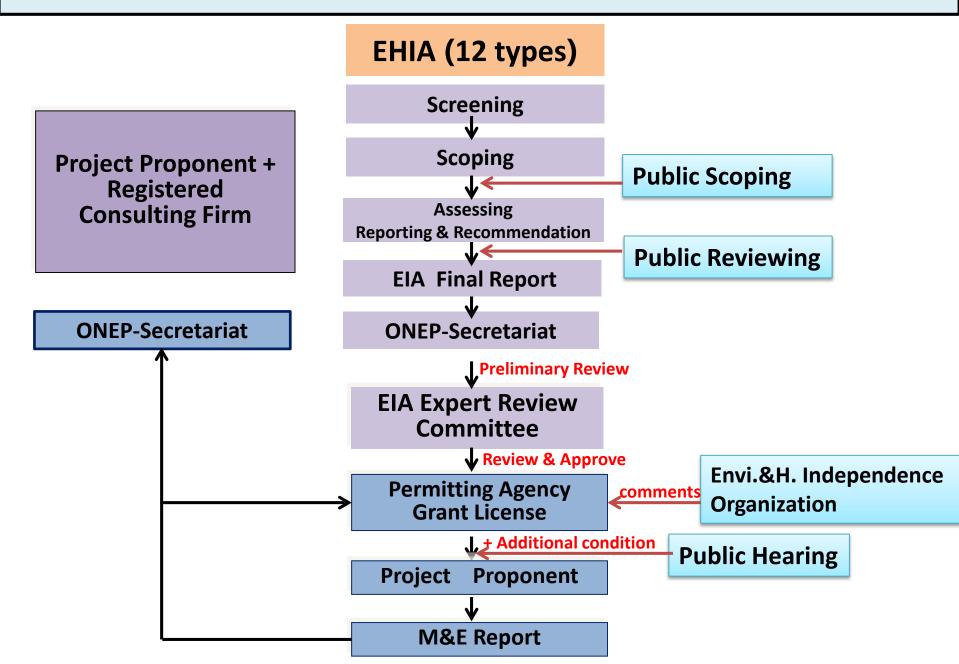

## Compulsory

## **Voluntary/Optional**

**HIA** pillars

The Enhancement and Conservation of the National Environmental Quality Act B.E. 2535
Constitution of the Kingdom of Thailand B.E. 2560

Criteria and procedure of HIA for public policy (National Health Act B.E. 2550) Public Health Act
B.E. 2535

## **Projects**

## Policies

### **Activities**

**Application** 

- Project or activity which may have severe affect to community (12 types)
- Project or activity that should prepare EIA report (35 types)

- Health promotion policies
- Community action plans and policies
- Public policies/
   Plans

 Business/ enterprise which may be harmful to population's health

National Health Act BE 2550: Section 11 People has the right to request for HIA

## **EIA Process**



## **EHIA Process**



## HIA for Participatory Learning Process



National Health Act BE 2550 : Section 11 People has the right to request for HIA



## HIA for Local Authority



## **Effective Implemented Guidelines**

























#### Industrial estate in Mukdahan

Area: 1,084 rai (173 Hectare)

1 neighborhood district, 6 villages

Total 1,200 population





## Industrial Estate in Mukdahan Special Economic Zone in Thailand Case Study



#### COMMUNITY CONCERN AND EXPECTATION

#### CONCERN

- ♦ Pollutions: Air, Water, Solid waste etc.
- ♦ Land ownership
- ♦ Injury and accident
- ♦ Food and water security
- ♦ Environmental sanitation and health
- ♦ Culture disruption

#### **EXPECTATION**

- √ Job creation for local community
- √ Financial security
- ✓ Infrastructure development: School,

Hosp